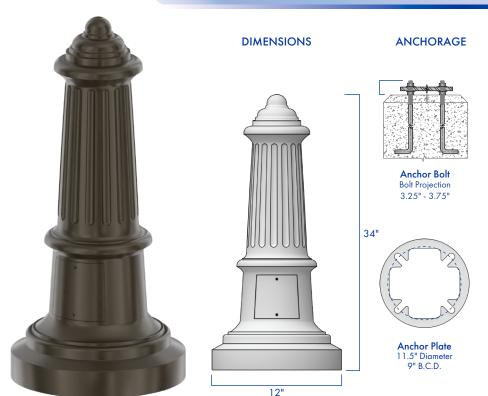

## **FILLMORE BOLLARD UNLIT**

## **DESCRIPTION**

An outstanding traditional design and authentic appearance that is suitable for a variety of applications. The FILL-BOL-UL by AV Poles and Lighting is ideal for courtyards, pathways, and storefronts.

## **FEATURES**

- Corrosion resistant cast aluminum construction
- Stainless steel hardware
- Anchor bolts are fabricated from hot-rolled carbon steel bar with minimum yield strength of 55,000 PSI. Bolts are fully galvanized and conform to ASTM-F1554 A55. Each bolt is furnished with two hex nuts and two flat washers.
- TGIC thermoset polyester powder coat finish is electrostatically applied at a 3.0 mil nominal thickness. A five stage metal pre-treatment process and sealer provide maximum corrosion resistance. The powder top coat is baked in excess of 400 degrees for supreme endurance.

## ORDERING INFORMATION

AVPL - \_\_\_\_\_ - \_\_\_\_ - \_\_\_\_ - \_\_\_\_ - \_\_\_\_ - \_\_\_\_ - \_\_\_\_ - \_\_\_\_ - \_\_\_\_ - \_\_\_\_ - \_\_\_\_ - \_\_\_\_ - \_\_\_\_ - \_\_\_\_ - \_\_\_\_

| BOLLARD     | HEIGHT | FINISH                      | OPTIONS                   |
|-------------|--------|-----------------------------|---------------------------|
| FILL-BOL-UL | 34"    | DARK BRONZE                 | <b>BANNER</b><br>EYE BOLT |
|             |        | BLACK                       |                           |
|             |        | WHITE                       |                           |
|             |        | GREY                        |                           |
|             |        | GREEN                       |                           |
|             |        |                             |                           |
|             |        |                             |                           |
|             |        |                             |                           |
|             |        |                             |                           |
|             |        |                             |                           |
|             |        |                             |                           |
|             |        | ALL RAL COLORS<br>AVAILABLE |                           |