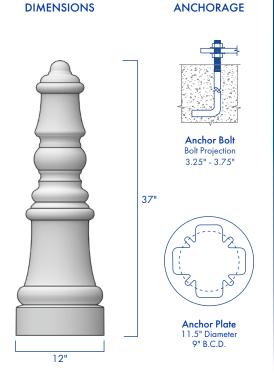

## ORDERING INFORMATION

AVPL - \_\_\_\_\_ - \_\_\_\_ - \_\_\_\_ - \_\_\_\_ - \_\_\_\_ - \_\_\_\_ - \_\_\_\_ - \_\_\_\_ - \_\_\_\_ - \_\_\_\_ - \_\_\_\_ - \_\_\_\_ - \_\_\_\_ - \_\_\_\_ - \_\_\_\_

| BOLLARD    | HEIGHT | FINISH                             | OPTIONS                   |
|------------|--------|------------------------------------|---------------------------|
| FON-BOL-UL | 37"    | DARK BRONZE                        | <b>BANNER</b><br>EYE BOLT |
|            |        | BLACK                              |                           |
|            |        | WHITE                              |                           |
|            |        | GREY                               |                           |
|            |        | GREEN                              |                           |
|            |        |                                    |                           |
|            |        |                                    |                           |
|            |        |                                    |                           |
|            |        |                                    |                           |
|            |        |                                    |                           |
|            |        |                                    |                           |
|            |        | ALL <b>RAL</b> COLORS<br>AVAILABLE |                           |